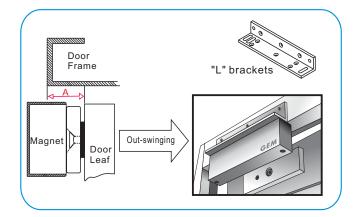

L-NH350M Bracket
Typical mounting on OUT-SWINGINGnarrow frame door

The A value in the table below for each bracket to mount on the door frame, shows the minimum requirement width of the door frame for different electromagnetic lock model.

| Magnet Grade | ValueA" | Option Brackets    |
|--------------|---------|--------------------|
| 300 LBS      | 38mm    | L-150, L-EM150     |
| 600 LBS      | 42mm    | L-300,L-10001ST    |
| ● 800LBS     | 48mm    | L-750, L-350,L-400 |
| 1200 LBS     | 60mm    | L-500,L-600        |